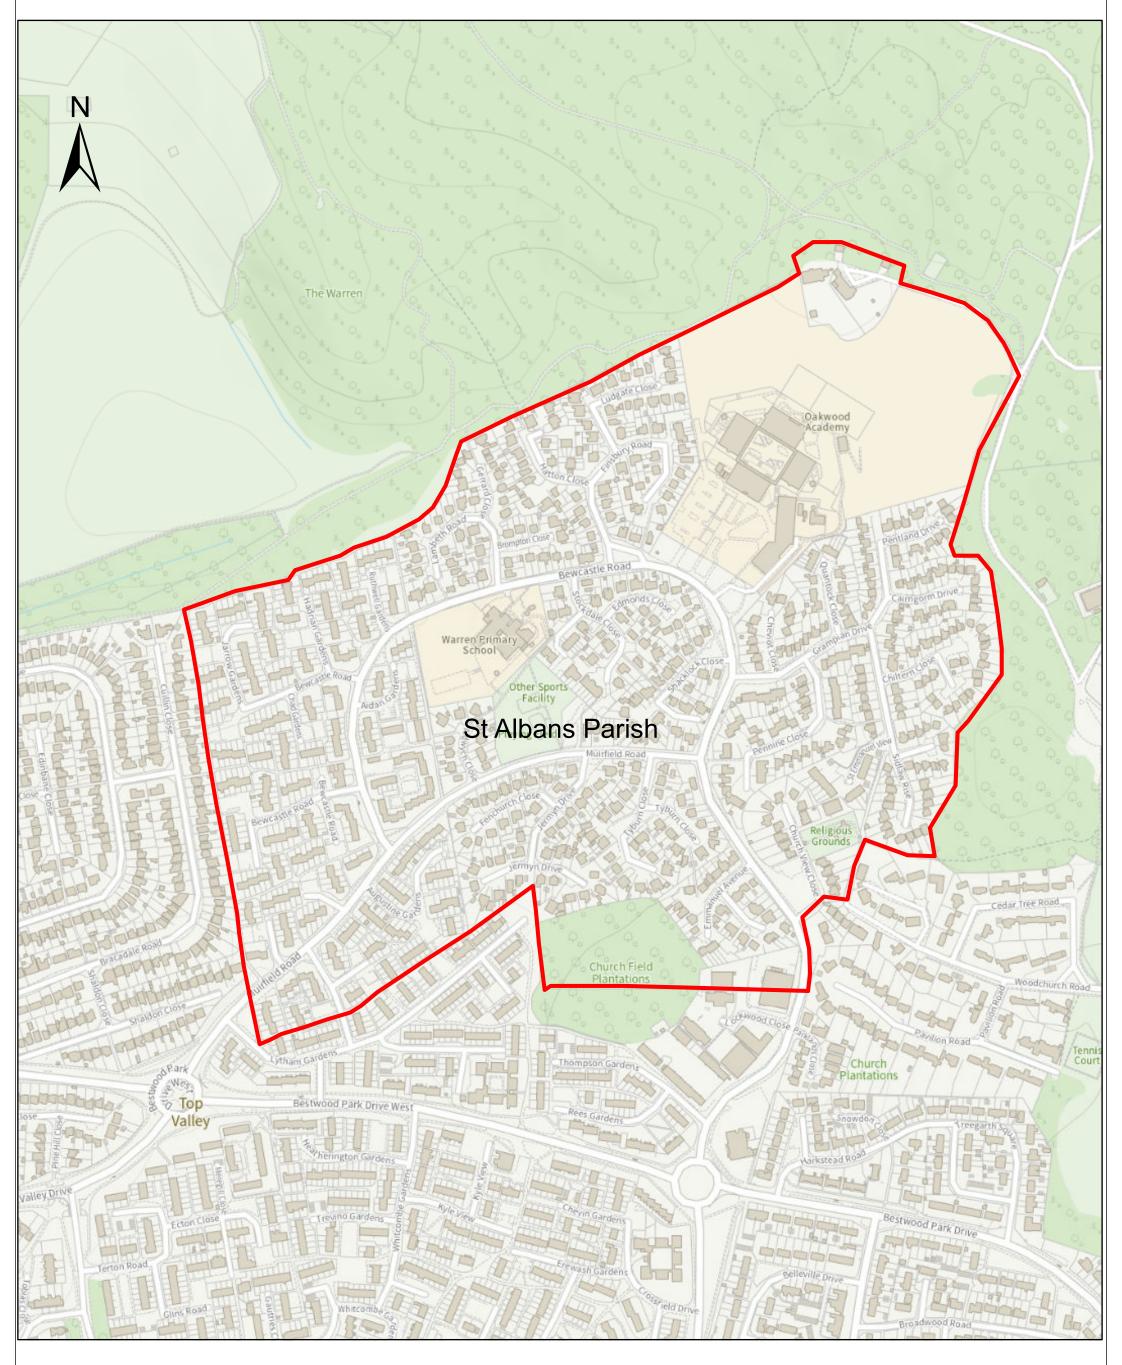

## Proposed St Albans Parish

Reproduced with the permission of the Controller of H.M.S.O. Crown copyright, Licence No. LA100021246. Unauthorised reproduction infringes Crown copyright and may lead to prosecution or civil proceedings.