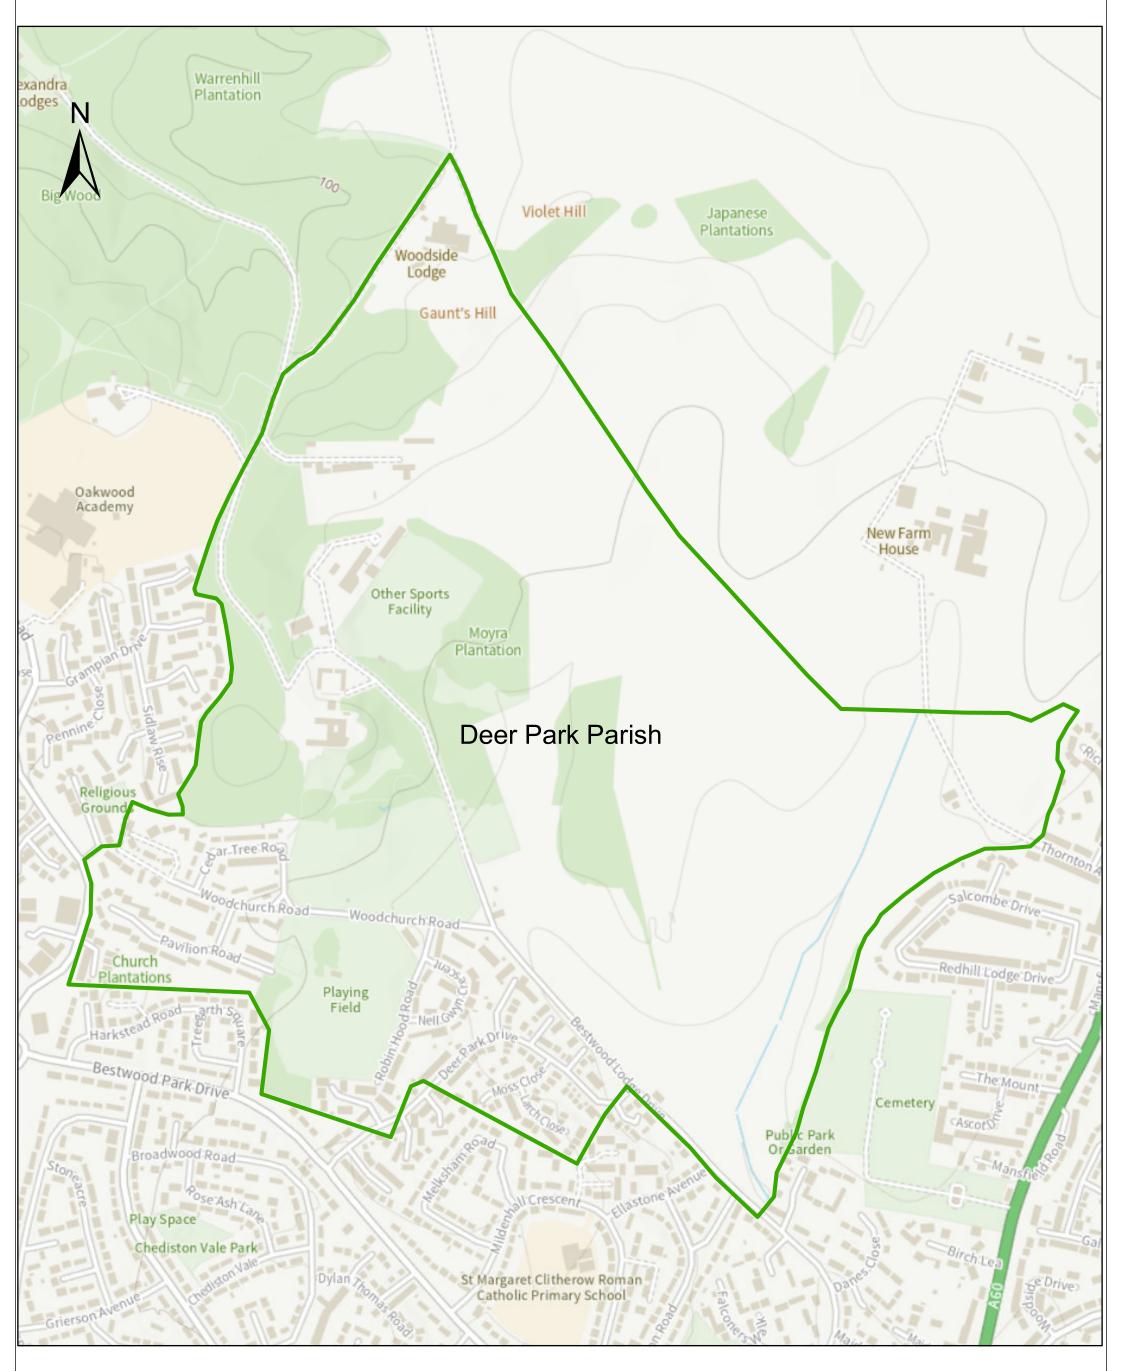

## Proposed Deer Park Parish

Reproduced with the permission of the Controller of H.M.S.O. Crown copyright, Licence No. LA100021246. Unauthorised reproduction infringes Crown copyright and may lead to prosecution or civil proceedings.