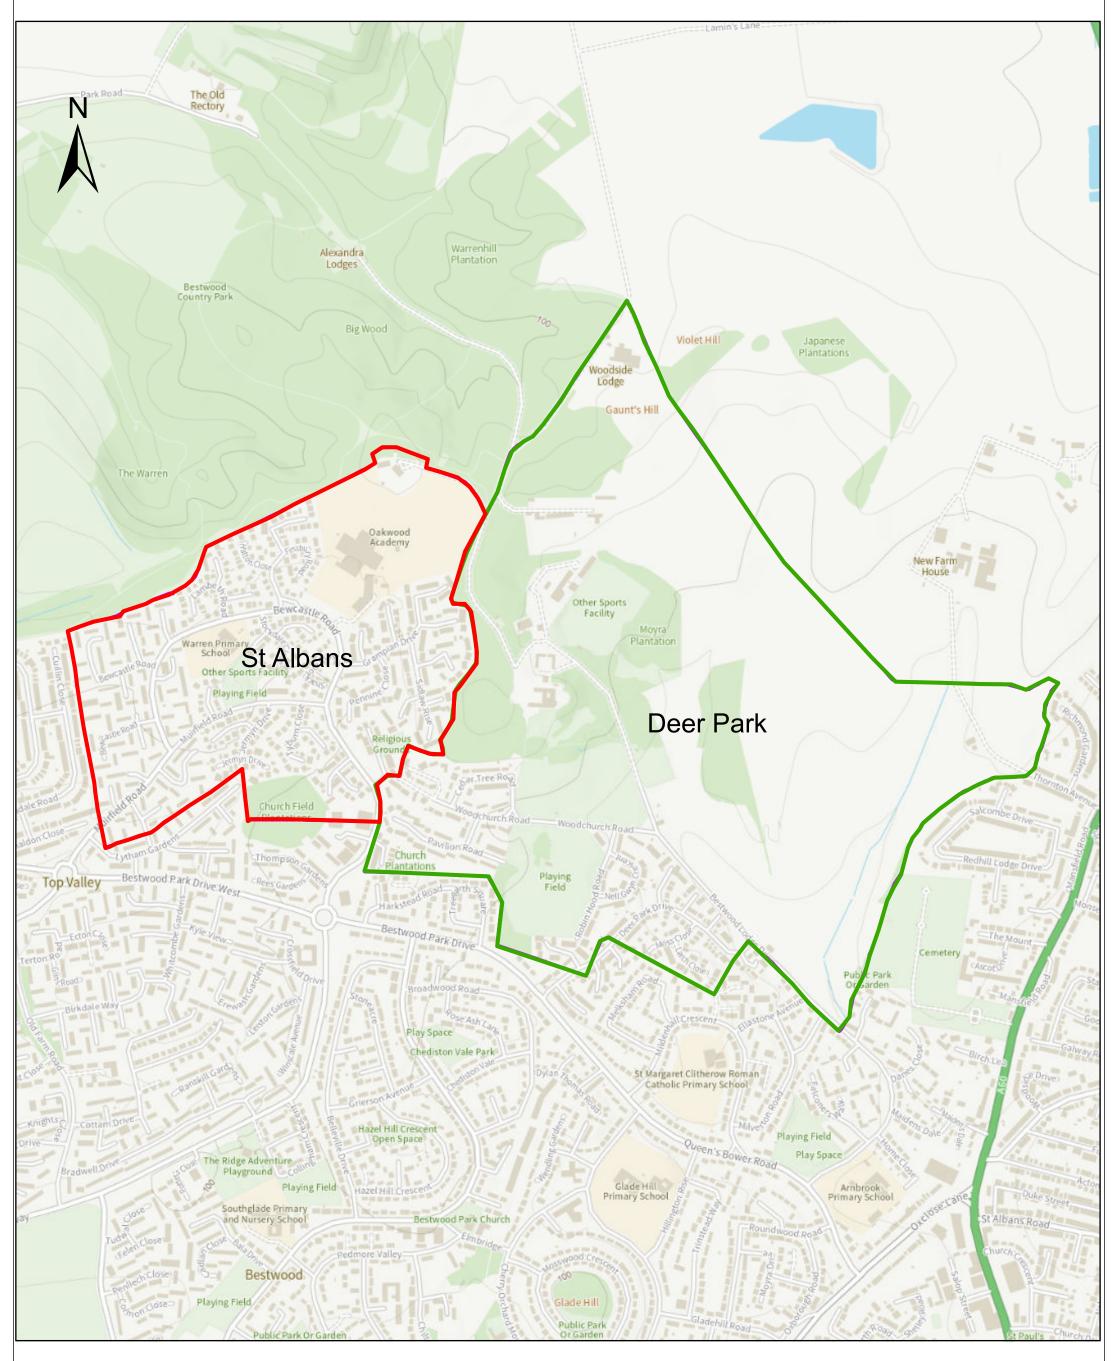

## St. Albans/Deer Park

Reproduced with the permission of the Controller of H.M.S.O. Crown copyright, Licence No. LA100021246. Unauthorised reproduction infringes Crown copyright and may lead to prosecution or civil proceedings.